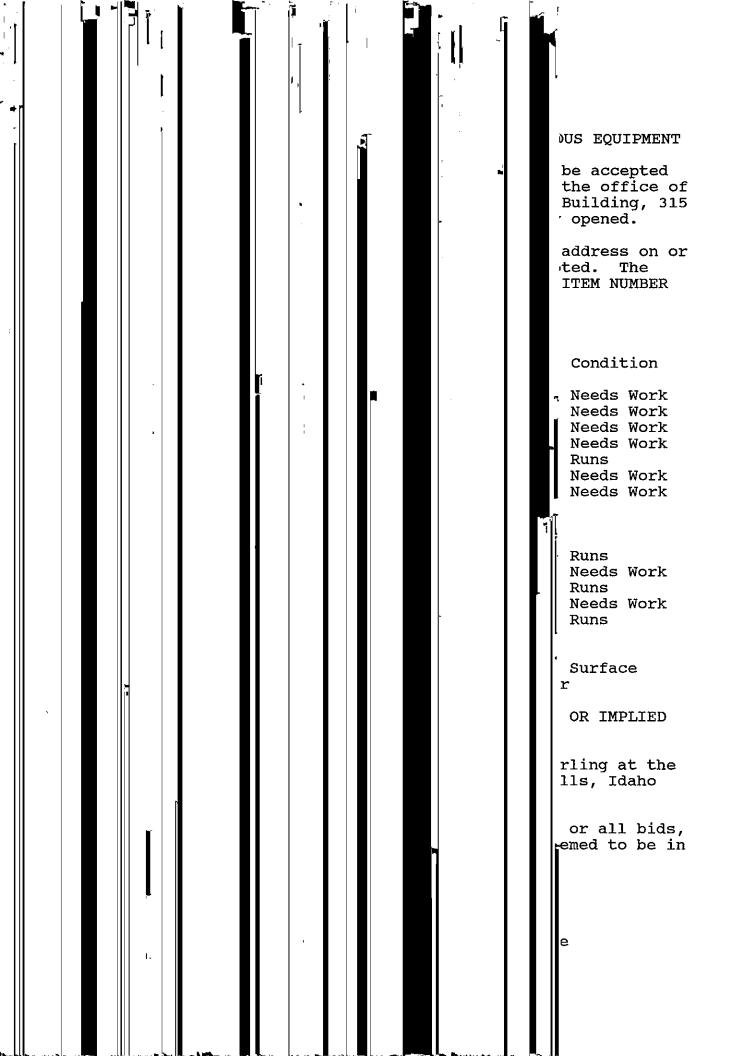

Computer Bids

Based upon the bids listed on attached page, I mend we purchase the 33 specified computers from the idder, Computer Depot of Twin Falls, for the bid price B,876.

Some minor configuration changes and the purchase of ional computers may increase the total price paid to bw bidder.

Funding for this purchase is from the English ment Instructional budget, Planning Incentive budget, Business Development Center, Library budget, ional budget and a CSI Foundation Child Care Center Frant.