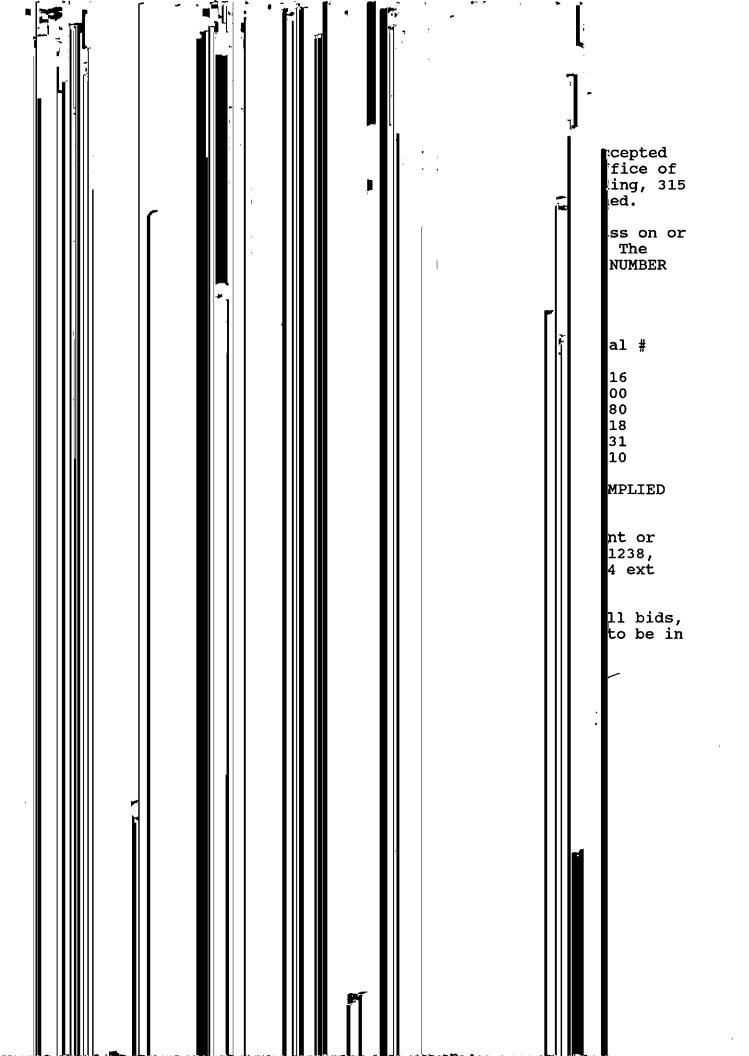

Computer Bids

Based upon the bids listed on attached page, I mend we purchase the 33 specified computers from the idder, Computer Depot of Twin Falls, for the bid price B,876.

Some minor configuration changes and the purchase of ional computers may increase the total price paid to bw bidder.

Funding for this purchase is from the English ment Instructional budget, Planning Incentive budget, Business Development Center, Library budget, ional budget and a CSI Foundation Child Care Center Frant.