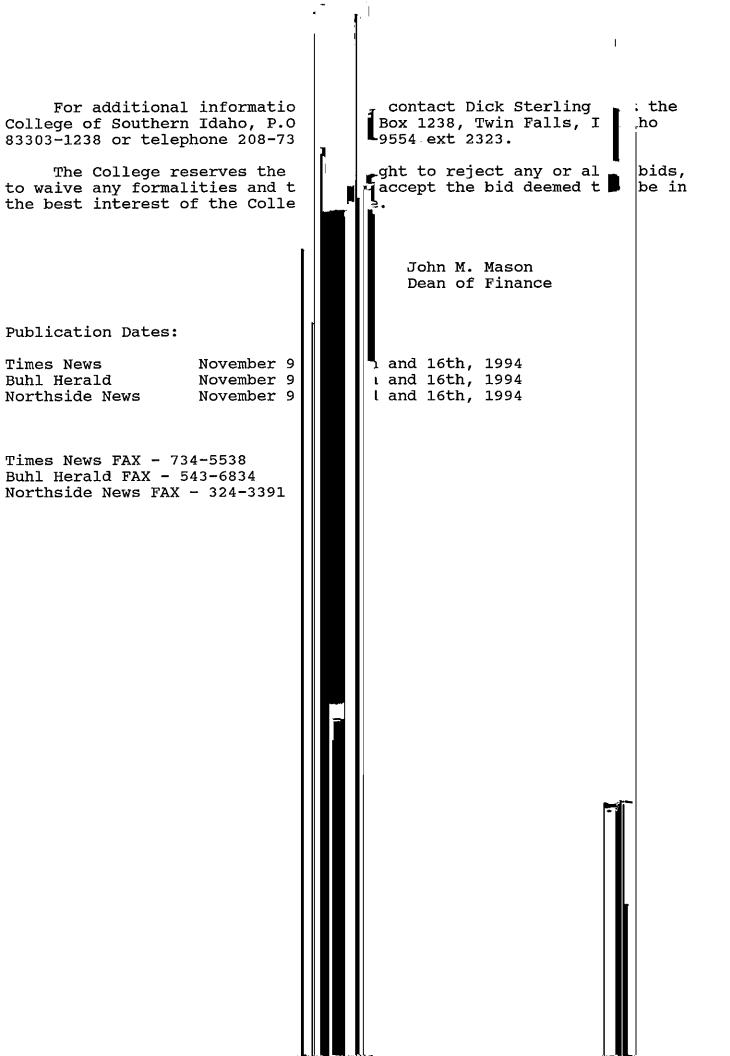

| LEGE OF<br>JTHERN<br>HO<br>INESS OFFICE                                                                                                                                                                                                 |
|-----------------------------------------------------------------------------------------------------------------------------------------------------------------------------------------------------------------------------------------|
| November 21, 1994<br>resident Meyerhoeffer and the College of Southern<br>daho Board of Trustees                                                                                                                                        |
| Mike Mason<br>an Bids<br>e received the following individual van bids for the<br>ied two vans:                                                                                                                                          |
| unroe Chevrolet - G30 Sportvan \$23,067.71<br>ulos Chevrolet - G30 Sportvan 22,996.00<br>ymond Ford - Clubwagon 21,339.50<br>Westland GMC - Rally 3500 20,711.00<br>Hansen Chevrolet - G30 Sportvan 19,897.00                           |
| ased upon a review of the bids by Dick Sterling, I<br>end that we accept the low bid of Randy Hansen in the<br>of \$39,794 for the two specified vans.<br>unding for this purchase is from the General Fund<br>nance department budget. |
|                                                                                                                                                                                                                                         |
|                                                                                                                                                                                                                                         |
|                                                                                                                                                                                                                                         |
| 5 Falls Avenue Twin Falls, Idaho 83303-1238 Phone 733-9554, Ext. 2204 or FAX 736-3014                                                                                                                                                   |