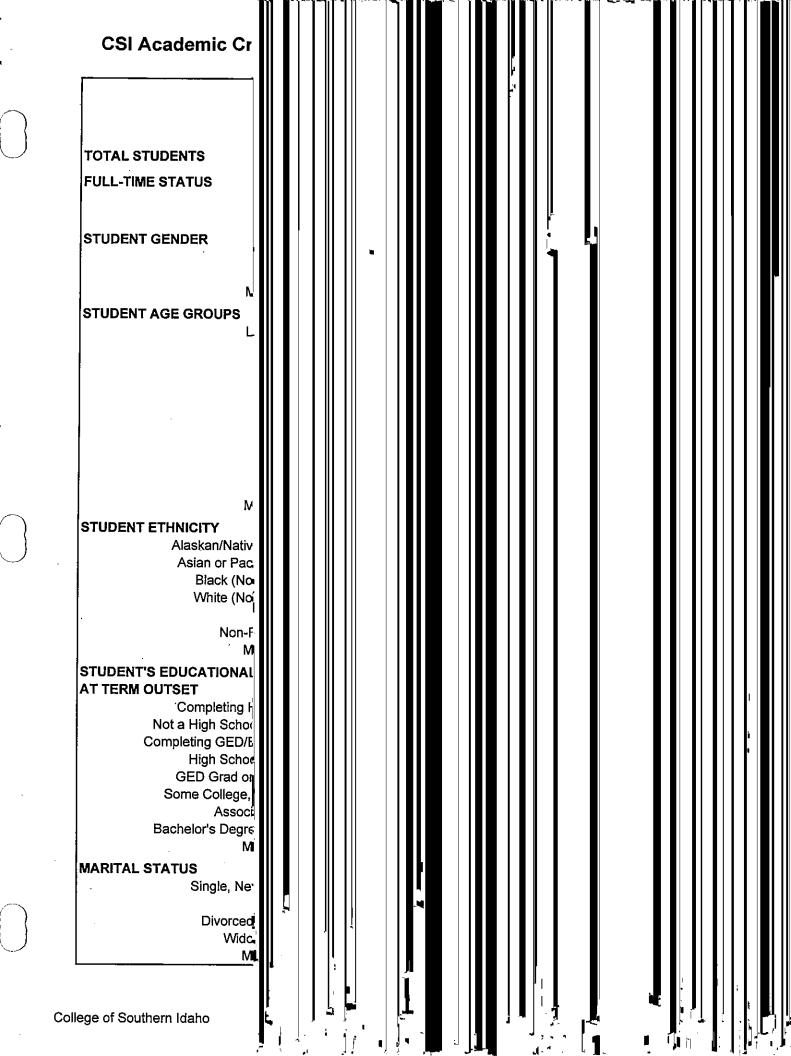

## CSI Vocational Student Characteristics: Fall 1993 - Fall 1995

|                                            |       | VOCATIO            |       | ISION S | TUDENTS | <br>5 |
|--------------------------------------------|-------|--------------------|-------|---------|---------|-------|
|                                            | Fall  | 1993               | Fall  | 1994    | Fall    | 1995  |
|                                            | Count | Col %              | Count | Col %   | Count   | Cc    |
| STUDENT EMPLOYMENT STATUS                  |       |                    |       |         |         |       |
| Employed less than 35 hrs/wk               | 225   | 28.3%              | 238   | 33.5%   | 226     | 30    |
| Employed more than 34 hrs/wk               | 267   | 33.5%              | 175   | 24.6%   | 203     | 27    |
| Employed as homemaker                      | 20    | 2.5%               | 43    | 6.0%    | 36      | 4.    |
| Not employed, seeking work                 | 129   | 16.2%              | 130   | 18.3%   | 138     | 18.   |
| Not employed, not seeking work             | 111   | 13.9%              | 92    | 12.9%   | 115     | 15    |
| Missing Data                               | 44    | 5.5%               | 33    | 4.6%    | 31      | 4.    |
| HOUSEHOLD STATUS                           |       |                    |       |         |         |       |
| Single Parent With Dependents              | 82    | 10.3%              | 123   | 17.3%   | 130     | 17.   |
| Couple With Dependents                     | 161   | 20.2%              | 254   | 35.7%   | 261     | 34.   |
| Without Dependents                         | 174   | 21.9%              | 262   | 36.8%   | 256     | 34.   |
| Other                                      | 47    | 5.9%               | 67    | 9.4%    | 85      | 11.   |
| Missing Data                               | 332   | 41.7%              | 5     | 0.7%    | 17      | 2.:   |
| NUMBER OF CHILDREN                         |       |                    |       |         |         |       |
| No Dependents                              | 72    | 9.0%               | 227   | 31.9%   | 288     | 38.   |
| 1 Dependent                                | 80    | 10.1%              | 108   | 15.2%   | 130     | 17.   |
| 2 Dependents                               | 76    | 9.5%               | 136   | 19.1%   | 129     | 17.   |
| 3 Dependents                               | 51    | 6.4%               | 69    | 9.7%    | 78      | 10.   |
| 4 or more Dependents                       | 26    | 3.3%               | 58    | 8.2%    | 56      | 7.    |
| Missing Data                               | 491   | <sup>·</sup> 61.7% | 113   | 15.9%   | 68      | 9.1   |
| STUDENT ED OBJECTIVE FOR TERM              |       |                    |       |         |         |       |
| Personal Enrichment                        | 51    | 6.4%               | 32    | 4.5%    | 56      | 7.1   |
| Get A Job                                  | 67    | 8.4%               | 84    | 11.8%   | 93 .    | 12.   |
| Improve Skills For Current Job             | 125   | 15.7%              | 127   | 17.9%   | 131     | 17.   |
| Get A Different Job                        | 41    | 5.2%               | 52    | 7.3%    | 43      | 5.1   |
| Earn 1 Year Certificate                    | 43    | 5.4%               | 86    | 12.1%   | 77      | 10.   |
| Earn 2 Year Degree (No Transfer)           | 92    | 11.6%              | 233   | 32.8%   | 224     | 29.   |
| Transfer To 4 Year Without CSI Degree      | 8     | 1.0%               | 7     | 1.0%    | 9       | 1.1   |
| Transfer To 4 Year With CSI Degree         | 38    | 4.8%               | 61    | 8.6%    | 50      | 6.:   |
| Other/Unsure                               | 13    | 1.6%               | 24    | 3.4%    | 46      | _ 6.1 |
| Missing Data                               | 318   | 39.9%              | 5     | 0.7%    | 20      | 2.    |
| ESTIMATED TIME TO COMPLETE ED<br>OBJECTIVE |       |                    |       |         |         |       |
| One Semester Or Less                       | 27    | 3.4%               | 28    | 3.9%    | 26      | 3.    |
| One Year                                   | 66    | 8.3%               | 141   | 19.8%   | 167     | 22.   |
| Three Semesters                            | 57    | 7.2%               | 105   | 14.8%   | 106     | 14.   |
| Two Years                                  | 106   | 13.3%              | 152   | 21.4%   | 151     | 20    |
| Three Years                                | 87    | 10.9%              | 103   | 14.5%   | 84      | 11    |
| More Than Three Years                      | 133   | 16.7%              | 171   | 24.1%   | 195     | 26    |
| Missing Data                               | 320   | 40.2%              | 11    | 1.5%    | 20      | 2.1   |