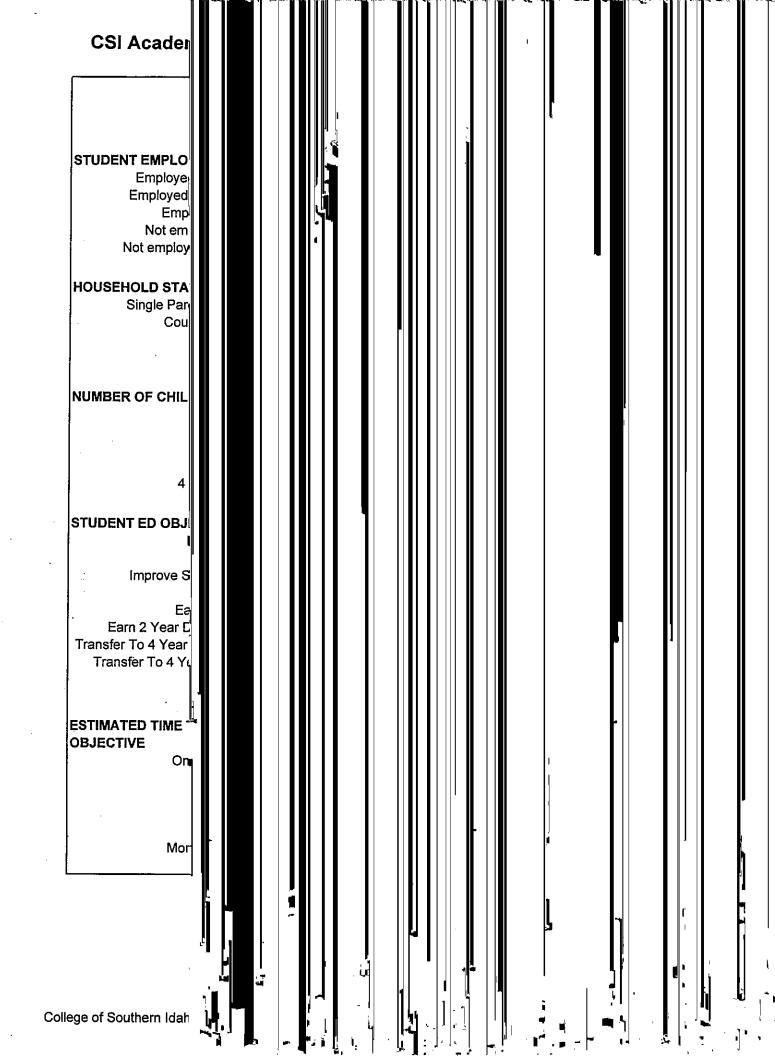

## CSI Vocational Student Characteristics: Fall 1993 - Fall 1995

|                                            |       | VOCATIO            |       | ISION S | TUDENTS | <br>5 |
|--------------------------------------------|-------|--------------------|-------|---------|---------|-------|
|                                            | Fall  | 1993               | Fall  | 1994    | Fall    | 1995  |
|                                            | Count | Col %              | Count | Col %   | Count   | Cc    |
| STUDENT EMPLOYMENT STATUS                  |       |                    |       |         |         |       |
| Employed less than 35 hrs/wk               | 225   | 28.3%              | 238   | 33.5%   | 226     | 30    |
| Employed more than 34 hrs/wk               | 267   | 33.5%              | 175   | 24.6%   | 203     | 27    |
| Employed as homemaker                      | 20    | 2.5%               | 43    | 6.0%    | 36      | 4.    |
| Not employed, seeking work                 | 129   | 16.2%              | 130   | 18.3%   | 138     | 18.   |
| Not employed, not seeking work             | 111   | 13.9%              | 92    | 12.9%   | 115     | 15    |
| Missing Data                               | 44    | 5.5%               | 33    | 4.6%    | 31      | 4.    |
| HOUSEHOLD STATUS                           |       |                    |       |         |         |       |
| Single Parent With Dependents              | 82    | 10.3%              | 123   | 17.3%   | 130     | 17.   |
| Couple With Dependents                     | 161   | 20.2%              | 254   | 35.7%   | 261     | 34.   |
| Without Dependents                         | 174   | 21.9%              | 262   | 36.8%   | 256     | 34.   |
| Other                                      | 47    | 5.9%               | 67    | 9.4%    | 85      | 11.   |
| Missing Data                               | 332   | 41.7%              | 5     | 0.7%    | 17      | 2.:   |
| NUMBER OF CHILDREN                         |       |                    |       |         |         |       |
| No Dependents                              | 72    | 9.0%               | 227   | 31.9%   | 288     | 38.   |
| 1 Dependent                                | 80    | 10.1%              | 108   | 15.2%   | 130     | 17.   |
| 2 Dependents                               | 76    | 9.5%               | 136   | 19.1%   | 129     | 17.   |
| 3 Dependents                               | 51    | 6.4%               | 69    | 9.7%    | 78      | 10.   |
| 4 or more Dependents                       | 26    | 3.3%               | 58    | 8.2%    | 56      | 7.    |
| Missing Data                               | 491   | <sup>·</sup> 61.7% | 113   | 15.9%   | 68      | 9.1   |
| STUDENT ED OBJECTIVE FOR TERM              |       |                    |       |         |         |       |
| Personal Enrichment                        | 51    | 6.4%               | 32    | 4.5%    | 56      | 7.1   |
| Get A Job                                  | 67    | 8.4%               | 84    | 11.8%   | 93 .    | 12.   |
| Improve Skills For Current Job             | 125   | 15.7%              | 127   | 17.9%   | 131     | 17.   |
| Get A Different Job                        | 41    | 5.2%               | 52    | 7.3%    | 43      | 5.1   |
| Earn 1 Year Certificate                    | 43    | 5.4%               | 86    | 12.1%   | 77      | 10.   |
| Earn 2 Year Degree (No Transfer)           | 92    | 11.6%              | 233   | 32.8%   | 224     | 29.   |
| Transfer To 4 Year Without CSI Degree      | 8     | 1.0%               | 7     | 1.0%    | 9       | 1.1   |
| Transfer To 4 Year With CSI Degree         | 38    | 4.8%               | 61    | 8.6%    | 50      | 6.:   |
| Other/Unsure                               | 13    | 1.6%               | 24    | 3.4%    | 46      | _ 6.1 |
| Missing Data                               | 318   | 39.9%              | 5     | 0.7%    | 20      | 2.    |
| ESTIMATED TIME TO COMPLETE ED<br>OBJECTIVE |       |                    |       |         |         |       |
| One Semester Or Less                       | 27    | 3.4%               | 28    | 3.9%    | 26      | 3.    |
| One Year                                   | 66    | 8.3%               | 141   | 19.8%   | 167     | 22.   |
| Three Semesters                            | 57    | 7.2%               | 105   | 14.8%   | 106     | 14.   |
| Two Years                                  | 106   | 13.3%              | 152   | 21.4%   | 151     | 20    |
| Three Years                                | 87    | 10.9%              | 103   | 14.5%   | 84      | 11    |
| More Than Three Years                      | 133   | 16.7%              | 171   | 24.1%   | 195     | 26    |
| Missing Data                               | 320   | 40.2%              | 11    | 1.5%    | 20      | 2.1   |