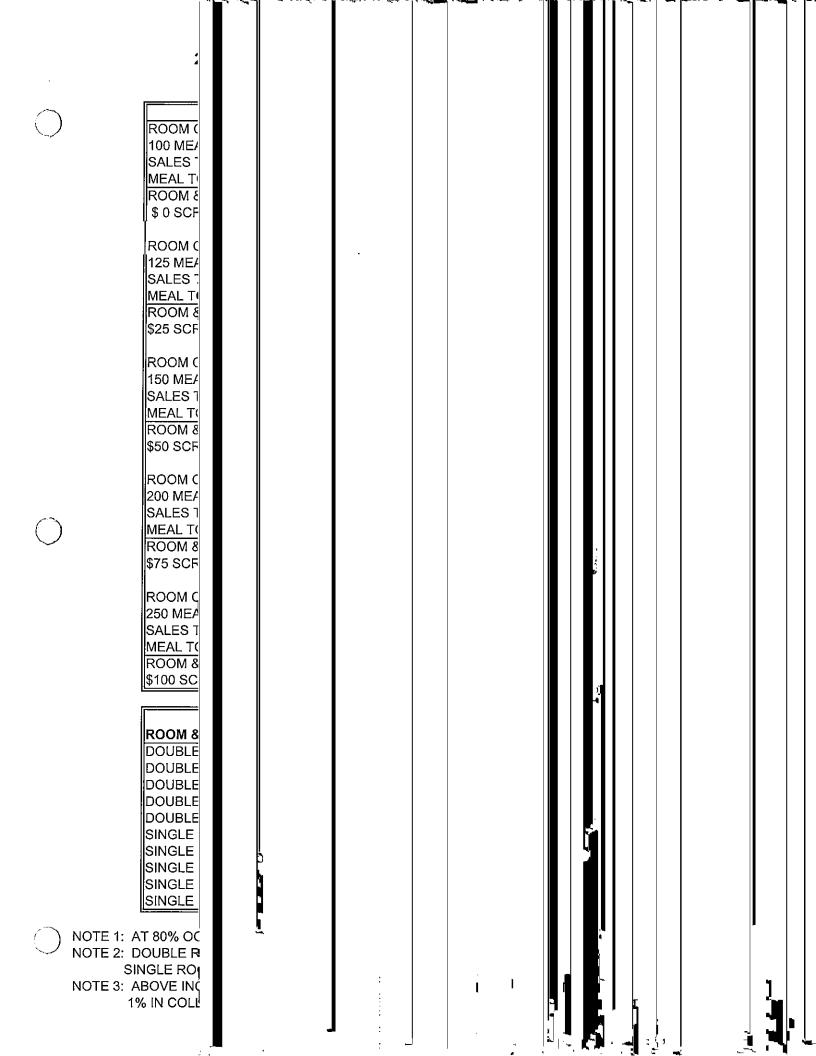

-- --

| Head | Start | Operati | ng / | Account |
|------|-------|---------|------|---------|
|------|-------|---------|------|---------|

SALADIES

1

3 150 000 00 F

102 (12.72) #

770 074 00 4

1 200 101 00 0

- ----

---

MONTHLY FIMANCIAL REDORT

| . Y E    |          |            |             |         |           |      |                                        |
|----------|----------|------------|-------------|---------|-----------|------|----------------------------------------|
|          |          |            |             |         |           |      |                                        |
|          |          |            |             |         |           |      |                                        |
|          |          |            |             |         |           |      |                                        |
|          |          |            |             |         |           |      |                                        |
|          |          |            |             |         |           |      |                                        |
|          |          |            |             |         |           |      |                                        |
|          |          |            |             |         |           |      |                                        |
| (        |          |            |             |         |           |      |                                        |
|          |          |            |             |         |           |      |                                        |
|          |          |            |             |         |           |      |                                        |
|          |          |            |             |         |           |      |                                        |
|          |          |            |             |         |           |      |                                        |
| ¥        |          |            | -           |         |           |      |                                        |
| **       | _        |            |             |         |           |      |                                        |
|          | * 1      |            |             |         |           |      |                                        |
|          |          |            |             |         |           |      |                                        |
|          |          |            |             |         |           |      |                                        |
|          |          |            |             |         |           |      |                                        |
| ·        |          |            |             |         |           |      |                                        |
| [*****   |          |            |             |         |           |      |                                        |
|          |          |            |             |         |           |      |                                        |
|          |          |            |             |         | ·         |      |                                        |
|          |          |            |             |         |           |      |                                        |
|          |          |            |             |         |           |      |                                        |
|          |          |            |             |         |           |      |                                        |
|          |          |            |             |         |           |      |                                        |
| ٦        |          |            |             |         |           |      |                                        |
|          |          |            |             |         |           |      |                                        |
|          |          |            |             |         |           |      |                                        |
|          |          |            |             |         |           |      |                                        |
|          |          | _          |             |         |           |      |                                        |
|          |          |            |             |         |           |      |                                        |
|          |          |            |             |         |           |      |                                        |
| 1        |          |            |             |         |           |      |                                        |
|          |          |            |             |         |           |      |                                        |
|          |          |            |             |         |           |      |                                        |
|          |          |            |             |         |           |      |                                        |
|          |          |            |             |         |           |      |                                        |
|          |          |            |             |         |           |      |                                        |
|          |          |            |             |         |           |      |                                        |
|          |          |            |             |         |           |      |                                        |
| ▶        |          |            |             |         |           |      |                                        |
|          |          |            | -           |         |           |      | ······································ |
|          | TOTAL    | TOTAL THIS | CASH OUTLAY |         | BALANCE   | PROJ | ACTUAL                                 |
| CATEGORY | APPROVED | MONTH      | TO DATE     | BALANCE | OF BUDGET | %    | %                                      |
|          |          |            | 102112      |         |           | /0   | /v                                     |

|  | TOTAL | TOTAL THIS | CASH OUTLAY | PROJECTED | ACTUAL |
|--|-------|------------|-------------|-----------|--------|
|--|-------|------------|-------------|-----------|--------|

----

M TH: APRIL 2013

## MONTHLY F CIAL REPORT COLLEGE OF SOUTHERN IDAHO EARLY HEAD START

|                                               | CATEGORY | TOTAL<br>APPROVED | TOTAL THIS<br>MONTH | CASH OUTLAY<br>TO DATE | BALANCE | PROJECTED % | ACTUAL<br>% |   |
|-----------------------------------------------|----------|-------------------|---------------------|------------------------|---------|-------------|-------------|---|
|                                               |          |                   |                     |                        | DALANCE | /0          |             | 1 |
|                                               |          |                   |                     |                        |         |             |             |   |
| <u>, , , , , , , , , , , , , , , , , , , </u> |          |                   |                     |                        |         |             |             |   |
|                                               | •        |                   |                     |                        |         |             |             |   |
| (<br> <br>                                    | <b>v</b> | ,                 |                     |                        |         |             |             |   |
|                                               | X        |                   |                     |                        |         |             |             |   |
|                                               |          |                   |                     |                        |         |             |             |   |
|                                               |          |                   |                     |                        |         |             |             |   |
| *<br>                                         |          |                   |                     |                        |         |             |             |   |
| Ļ                                             |          |                   |                     |                        |         |             |             |   |
|                                               |          |                   |                     |                        |         |             |             |   |
|                                               |          |                   |                     |                        |         |             |             |   |
|                                               |          |                   |                     |                        |         |             |             |   |
| ;                                             |          |                   |                     |                        |         |             |             |   |
| <u>1</u><br>z) -                              |          |                   |                     |                        |         |             |             |   |
| 1<br>/                                        |          |                   |                     |                        |         |             |             |   |
| ۵ <del>.</del>                                |          |                   |                     |                        |         |             |             |   |
| ĥ.                                            |          |                   |                     |                        |         |             |             |   |
|                                               |          |                   |                     |                        |         |             |             |   |
| 1                                             | • result |                   |                     |                        |         |             |             |   |
|                                               |          |                   |                     |                        |         |             |             |   |
| , <b></b>                                     |          |                   |                     |                        |         |             |             |   |